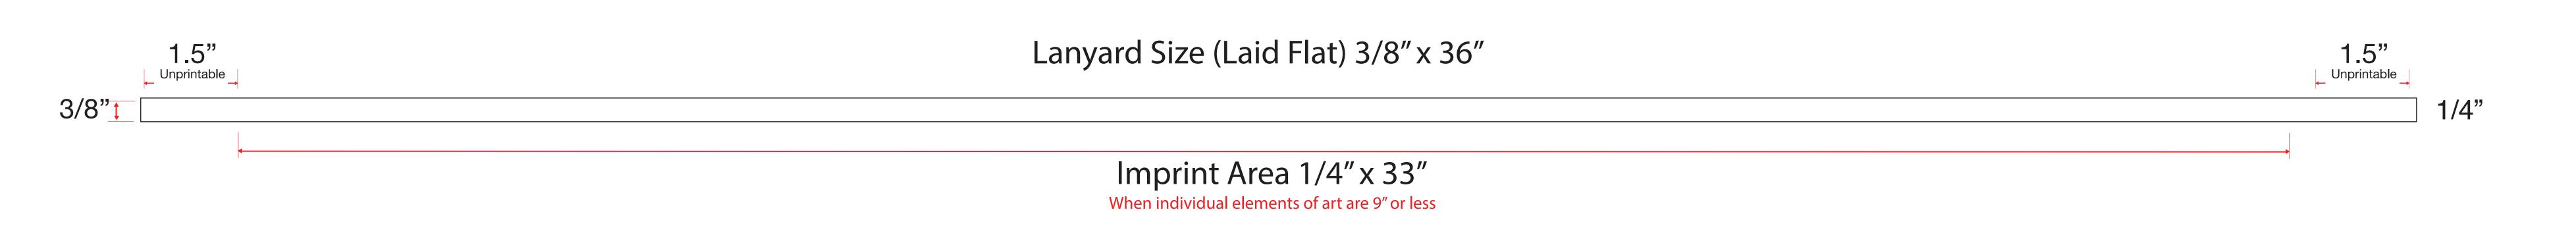

## **Imprint Limitations**

- Step and repeat is possible on 32" of lanyard, when design elements are 9" or less
- For art 9" or more. Repeat is restricted to once on both sides

Attached please find your original art file you sent to us, as well as your proof to check that we haven't missed anything!