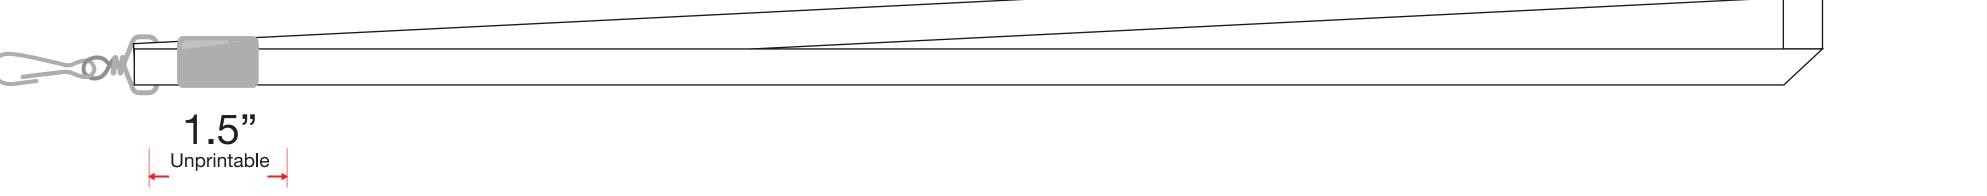

## **Imprint Limitations**

- Step and repeat is possible on 32" of lanyard, when design elements are 9" or less
- For art 9" or more. Repeat is restricted to once on both sides

Attached please find your original art file you sent to us, as well as your proof to check that we haven't missed anything!